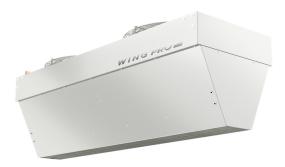

AIN

# AIR CURTAINS FOR PROFESSIONALS



( Alas

WINGPROM







#### **Energy Saving**

**EC motor** use even 40% less electrical energy and allow for **BMS direct connection**.



## Power

The wide air stream range up to **8** meters capacity up to 88 kW

# Ve

Installation Vertical or horizontal

mounting possibility plus easy unit connection.

# WING PRO WR2

WING PRO WR1

# WING PRO C

### **DOUBLE ROW COIL**

HEATING POWER RANGE: **17- 88 kW** EXHAUST FLOW RATE: **7 300 - 10 700 m<sup>3</sup>/ h** MAXIMUM AIR STREAM RANGE: **7 m** 

#### SINGLE ROW COIL

HEATING POWER RANGE: 9 - 48 kW EXHAUST FLOW RATE: 7 900 - 11 900 m<sup>3</sup>/ h MAXIMUM AIR STREAM RANGE:

7,5 m

### WITHOUT HEATING (AMBIENT)

EXHAUST FLOW RATE: 8 500 - 12 800 m<sup>3</sup>/ h

MAXIMUM AIR STREAM RANGE: 8 m