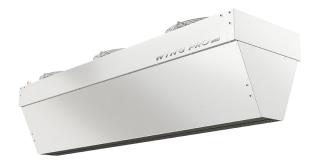

RTAIN

# AIR CURTAINS FOR PROFESSIONALS



( Alas

WINGPROM







#### **Energy Saving**

**EC motor** use even 40% less electrical energy and allow for **BMS direct connection**.



## Power

The wide air stream range up to **8** meters capacity up to 88 kW

# Ve

Installation Vertical or horizontal

mounting possibility plus easy unit connection.

# WING PRO WR2

WING PRO WR1

# WING PRO C

### **DOUBLE ROW COIL**

HEATING POWER RANGE: **17- 88 kW** EXHAUST FLOW RATE: **7 300 - 10 700 m<sup>3</sup>/ h** MAXIMUM AIR STREAM RANGE: **7 m** 

#### SINGLE ROW COIL

HEATING POWER RANGE: 9 - 48 kW EXHAUST FLOW RATE: 7 900 - 11 900 m<sup>3</sup>/ h MAXIMUM AIR STREAM RANGE:

7,5 m

### WITHOUT HEATING (AMBIENT)

EXHAUST FLOW RATE: 8 500 - 12 800 m<sup>3</sup>/ h

MAXIMUM AIR STREAM RANGE: 8 m