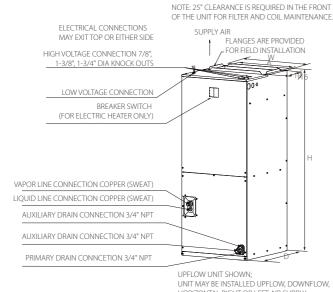

| Normal Featry (RTUP)                                                                                                                                                                                                                                                                                                                                                                                                                                                                                                                                                                                                                                                                                                                                                                                                                                                                                                                                                                                                                                                                                                                                                                                                                                                                                                                                                                                                                                                                                                                                                                                                                                                                                                                                                                                                                                                                                                                                                                                                                                                                                                         |                                   | MOVA-36HDN1-M20G           | MOVA-60HDN1-M20G          |
|------------------------------------------------------------------------------------------------------------------------------------------------------------------------------------------------------------------------------------------------------------------------------------------------------------------------------------------------------------------------------------------------------------------------------------------------------------------------------------------------------------------------------------------------------------------------------------------------------------------------------------------------------------------------------------------------------------------------------------------------------------------------------------------------------------------------------------------------------------------------------------------------------------------------------------------------------------------------------------------------------------------------------------------------------------------------------------------------------------------------------------------------------------------------------------------------------------------------------------------------------------------------------------------------------------------------------------------------------------------------------------------------------------------------------------------------------------------------------------------------------------------------------------------------------------------------------------------------------------------------------------------------------------------------------------------------------------------------------------------------------------------------------------------------------------------------------------------------------------------------------------------------------------------------------------------------------------------------------------------------------------------------------------------------------------------------------------------------------------------------------|-----------------------------------|----------------------------|---------------------------|
| Nominal Hearing (ETU/h)   24200   36000                                                                                                                                                                                                                                                                                                                                                                                                                                                                                                                                                                                                                                                                                                                                                                                                                                                                                                                                                                                                                                                                                                                                                                                                                                                                                                                                                                                                                                                                                                                                                                                                                                                                                                                                                                                                                                                                                                                                                                                                                                                                                      | Cooling Capacity                  |                            |                           |
| Decision   College   Col | Nominal Cooling (BTU/h)           | 34600                      | 54500                     |
| Mais at 107% load   77   79   79                                                                                                                                                                                                                                                                                                                                                                                                                                                                                                                                                                                                                                                                                                                                                                                                                                                                                                                                                                                                                                                                                                                                                                                                                                                                                                                                                                                                                                                                                                                                                                                                                                                                                                                                                                                                                                                                                                                                                                                                                                                                                             | Nominal Heating (BTU/h)           | 34200                      | 56000                     |
| Min or min load   56                                                                                                                                                                                                                                                                                                                                                                                                                                                                                                                                                                                                                                                                                                                                                                                                                                                                                                                                                                                                                                                                                                                                                                                                                                                                                                                                                                                                                                                                                                                                                                                                                                                                                                                                                                                                                                                                                                                                                                                                                                                                                                         | Decibels (dB(A))                  |                            |                           |
| RAIAN   19                                                                                                                                                                                                                                                                                                                                                                                                                                                                                                                                                                                                                                                                                                                                                                                                                                                                                                                                                                                                                                                                                                                                                                                                                                                                                                                                                                                                                                                                                                                                                                                                                                                                                                                                                                                                                                                                                                                                                                                                                                                                                                                   | Max @ 100% load                   | 77                         | 79                        |
| READ   19   29     LRAD   44   52     Condenser Fan Motor     Horsepower (Hif)                                                                                                                                                                                                                                                                                                                                                                                                                                                                                                                                                                                                                                                                                                                                                                                                                                                                                                                                                                                                                                                                                                                                                                                                                                                                                                                                                                                                                                                                                                                                                                                                                                                                                                                                                                                                                                                                                                                                                                                                                                               | Min @ min load                    | 56                         | 60                        |
| LENAIN                                                                                                                                                                                                                                                                                                                                                                                                                                                                                                                                                                                                                                                                                                                                                                                                                                                                                                                                                                                                                                                                                                                                                                                                                                                                                                                                                                                                                                                                                                                                                                                                                                                                                                                                                                                                                                                                                                                                                                                                                                                                                                                       | Compressor                        |                            |                           |
| Condenser Fam Motor                                                                                                                                                                                                                                                                                                                                                                                                                                                                                                                                                                                                                                                                                                                                                                                                                                                                                                                                                                                                                                                                                                                                                                                                                                                                                                                                                                                                                                                                                                                                                                                                                                                                                                                                                                                                                                                                                                                                                                                                                                                                                                          | RLA(A)                            | 19                         | 29                        |
| Horsepower (HP)                                                                                                                                                                                                                                                                                                                                                                                                                                                                                                                                                                                                                                                                                                                                                                                                                                                                                                                                                                                                                                                                                                                                                                                                                                                                                                                                                                                                                                                                                                                                                                                                                                                                                                                                                                                                                                                                                                                                                                                                                                                                                                              | LRA(A)                            | 44                         | 52                        |
| FLA(A)   2.5   2.5   2.5   Refrigerant Line Size                                                                                                                                                                                                                                                                                                                                                                                                                                                                                                                                                                                                                                                                                                                                                                                                                                                                                                                                                                                                                                                                                                                                                                                                                                                                                                                                                                                                                                                                                                                                                                                                                                                                                                                                                                                                                                                                                                                                                                                                                                                                             | Condenser Fan Motor               |                            |                           |
| Refrigerant Line Size                                                                                                                                                                                                                                                                                                                                                                                                                                                                                                                                                                                                                                                                                                                                                                                                                                                                                                                                                                                                                                                                                                                                                                                                                                                                                                                                                                                                                                                                                                                                                                                                                                                                                                                                                                                                                                                                                                                                                                                                                                                                                                        | Horsepower (HP)                   | 1/3                        | 1/3                       |
| Liquid Line Size (OD)   3/8"   3/8"   3/8"   7/8"                                                                                                                                                                                                                                                                                                                                                                                                                                                                                                                                                                                                                                                                                                                                                                                                                                                                                                                                                                                                                                                                                                                                                                                                                                                                                                                                                                                                                                                                                                                                                                                                                                                                                                                                                                                                                                                                                                                                                                                                                                                                            | FLA(A)                            | 2.5                        | 2.5                       |
| Suction Line Size (CD)   3/4"   7/8"                                                                                                                                                                                                                                                                                                                                                                                                                                                                                                                                                                                                                                                                                                                                                                                                                                                                                                                                                                                                                                                                                                                                                                                                                                                                                                                                                                                                                                                                                                                                                                                                                                                                                                                                                                                                                                                                                                                                                                                                                                                                                         | Refrigerant Line Size             |                            |                           |
| Refrigerant Connection Size           Liquid Valve Size (OD)         3/8"         3/8"           Suction Valve Size (OD)         3/4"         7/8"           Refrigerant Charge (R410-A, oz)         7 lbs. 9 oz.         11 lbs. 5 oz.           Expansion Device         EEV         EEV           Maximum Line Length(ft)         150 FT         150 FT           Maximum Elevation Difference(ft)         50 FT         50 FT           Operating Range         15-125 F           Cooling         15-125 F           Heating         4-86 F           Electrical Data         208/230-1-60         208/230-1-60           Minimum Ciruit Ampacity(A)         26.3         38.8           Max. Overcurrent Protection(A)         45         60           Weight         150         220           Gross Weight (lbs)         180         253           Dimensions         29-1/8 x 29-1/8 x 29-1/8 x 24-15/16         29-1/8 x 29-1/8 x 33-3/16                                                                                                                                                                                                                                                                                                                                                                                                                                                                                                                                                                                                                                                                                                                                                                                                                                                                                                                                                                                                                                                                                                                                                                          | Liquid Line Size (OD)             | 3/8"                       | 3/8"                      |
| Liquid Valve Size (OD)   3/8"   3/8"   3/8"   Suction Valve Size (OD)   3/4"   7/8"   7/8"   7/8"   7/8"   7/8"   7/8"   7/8"   7/8"   7/8"   7/8"   7/8"   7/8"   7/8"   7/8"   7/8"   7/8"   7/8"   7/8"   7/8"   7/8"   7/8"   7/8"   7/8"   7/8"   7/8"   7/8"   7/8"   7/8"   7/8"   7/8"   7/8"   7/8"   7/8"   7/8"   7/8"   7/8"   7/8"   7/8"   7/8"   7/8"   7/8"   7/8"   7/8"   7/8"   7/8"   7/8"   7/8"   7/8"   7/8"   7/8"   7/8"   7/8"   7/8"   7/8"   7/8"   7/8"   7/8"   7/8"   7/8"   7/8"   7/8"   7/8"   7/8"   7/8"   7/8"   7/8"   7/8"   7/8"   7/8"   7/8"   7/8"   7/8"   7/8"   7/8"   7/8"   7/8"   7/8"   7/8"   7/8"   7/8"   7/8"   7/8"   7/8"   7/8"   7/8"   7/8"   7/8"   7/8"   7/8"   7/8"   7/8"   7/8"   7/8"   7/8"   7/8"   7/8"   7/8"   7/8"   7/8"   7/8"   7/8"   7/8"   7/8"   7/8"   7/8"   7/8"   7/8"   7/8"   7/8"   7/8"   7/8"   7/8"   7/8"   7/8"   7/8"   7/8"   7/8"   7/8"   7/8"   7/8"   7/8"   7/8"   7/8"   7/8"   7/8"   7/8"   7/8"   7/8"   7/8"   7/8"   7/8"   7/8"   7/8"   7/8"   7/8"   7/8"   7/8"   7/8"   7/8"   7/8"   7/8"   7/8"   7/8"   7/8"   7/8"   7/8"   7/8"   7/8"   7/8"   7/8"   7/8"   7/8"   7/8"   7/8"   7/8"   7/8"   7/8"   7/8"   7/8"   7/8"   7/8"   7/8"   7/8"   7/8"   7/8"   7/8"   7/8"   7/8"   7/8"   7/8"   7/8"   7/8"   7/8"   7/8"   7/8"   7/8"   7/8"   7/8"   7/8"   7/8"   7/8"   7/8"   7/8"   7/8"   7/8"   7/8"   7/8"   7/8"   7/8"   7/8"   7/8"   7/8"   7/8"   7/8"   7/8"   7/8"   7/8"   7/8"   7/8"   7/8"   7/8"   7/8"   7/8"   7/8"   7/8"   7/8"   7/8"   7/8"   7/8"   7/8"   7/8"   7/8"   7/8"   7/8"   7/8"   7/8"   7/8"   7/8"   7/8"   7/8"   7/8"   7/8"   7/8"   7/8"   7/8"   7/8"   7/8"   7/8"   7/8"   7/8"   7/8"   7/8"   7/8"   7/8"   7/8"   7/8"   7/8"   7/8"   7/8"   7/8"   7/8"   7/8"   7/8"   7/8"   7/8"   7/8"   7/8"   7/8"   7/8"   7/8"   7/8"   7/8"   7/8"   7/8"   7/8"   7/8"   7/8"   7/8"   7/8"   7/8"   7/8"   7/8"   7/8"   7/8"   7/8"   7/8"   7/8"   7/8"   7/8"   7/8"   7/8"   7/8"   7/8"   7/8"   7/8"   7/8"   7/8"   7/8"   7/8"   7/8"   7/8"  | Suction Line Size (OD)            | 3/4"                       | 7/8"                      |
| Suction Valve Size (OD)         3/4"         7/8"           Refrigerant Charge (R410-A, oz)         7 lbs. 9 oz.         11 lbs. 5 oz.           Expansion Device         EEV         EEV           Maximum Line Length(ft.)         150 FT         150 FT           Maximum Elevation Difference(ft.)         50 FT         50 FT           Operating Range           Cooling         15-125 F           Heating         -4~86 F           Electrical Data         208/230-1-60         208/230-1-60           Voltage-Phase-Hz         208/230-1-60         38.8           Max. Overcurrent Protection(A)         45         60           Weight         Net Weight (lbs.)         150         220           Gross Weight (lbs.)         180         253           Dimensions         10 packing L x W x H (in.)         29-1/8 x 29-1/8 x 24-15/16         29-1/8 x 29-1/8 x 33-3/16                                                                                                                                                                                                                                                                                                                                                                                                                                                                                                                                                                                                                                                                                                                                                                                                                                                                                                                                                                                                                                                                                                                                                                                                                                      | Refrigerant Connection Size       |                            |                           |
| Refrigerant Charge (R410-A, oz)         7 lbs.9 oz.         11 lbs.5 oz.           Expansion Device         EEV         EEV           Maximum Line Length(ft.)         150 FT         150 FT           Maximum Elevation Difference(ft.)         50 FT         50 FT           Operating Range         15-125 F           Heating         -4-86 F           Electrical Date         208/230-1-60         208/230-1-60           Minimum Ciruit Ampacity(A)         26.3         38.8           Max Overcurrent Protection(A)         45         60           Weight         Net Weight (lbs.)         150         220           Gross Weight (lbs.)         180         253           Dimensions         10 mensions         29-1/8 x 29-1/8 x 24-15/16         29-1/8 x 29-1/8 x 33-3/16                                                                                                                                                                                                                                                                                                                                                                                                                                                                                                                                                                                                                                                                                                                                                                                                                                                                                                                                                                                                                                                                                                                                                                                                                                                                                                                                    | Liquid Valve Size (OD)            | 3/8"                       | 3/8"                      |
| Expansion Device         EEV         EEV           Maximum Line Length(ft.)         150 FT         150 FT           Maximum Elevation Difference(ft.)         50 FT         50 FT           Operating Range         15-125 F           Cooling         15-125 F           Heating         -4-86 F           Electrical Data         208/230-1-60         208/230-1-60           Minimum Ciruit Ampacity(A)         26.3         38.8           Max Overcurrent Protection(A)         45         60           Weight         Net Weight (lbs.)         150         220           Gross Weight (lbs.)         180         253           Dimensions         Unpacking L x W x H (in.)         29-1/8 x 29-1/8 x 24-15/16         29-1/8 x 29-1/8 x 33-3/16                                                                                                                                                                                                                                                                                                                                                                                                                                                                                                                                                                                                                                                                                                                                                                                                                                                                                                                                                                                                                                                                                                                                                                                                                                                                                                                                                                      | Suction Valve Size (OD)           | 3/4"                       | 7/8"                      |
| Maximum Line Length(ft)         150 FT         150 FT           Maximum Elevation Difference(ft.)         50 FT         50 FT           Operating Range           Cooling         15-125 F           Heating         -486 F           Electrical Data         Voltage-Phase-Hz           Voltage-Phase-Hz         208/230-1-60         208/230-1-60           Minimum Ciruit Ampacity(A)         26.3         38.8           Max. Overcurrent Protection(A)         45         60           Weight           Net Weight (lbs.)         150         220           Gross Weight (lbs.)         180         253           Dimensions         Unpacking L x W x H (in.)         29-1/8 x 29-1/8 x 24-15/16         29-1/8 x 29-1/8 x 33-3/16                                                                                                                                                                                                                                                                                                                                                                                                                                                                                                                                                                                                                                                                                                                                                                                                                                                                                                                                                                                                                                                                                                                                                                                                                                                                                                                                                                                     | Refrigerant Charge (R410-A, oz)   | 7 lbs. 9 oz.               | 11 lbs. 5 oz.             |
| Maximum Elevation Difference(ft.)         50 FT         50 FT           Operating Range         Cooling         15-125 F           Heating         -4~86 F           Electrical Data         Voltage-Phase-Hz         208/230-1-60         208/230-1-60           Minimum Ciruit Ampacity(A)         26.3         38.8           Max Overcurrent Protection(A)         45         60           Weight         Net Weight (lbs.)         150         220           Gross Weight (lbs.)         180         253           Dimensions         Unpacking L x W x H (in.)         29-1/8 x 29-1/8 x 24-15/16         29-1/8 x 29-1/8 x 33-3/16                                                                                                                                                                                                                                                                                                                                                                                                                                                                                                                                                                                                                                                                                                                                                                                                                                                                                                                                                                                                                                                                                                                                                                                                                                                                                                                                                                                                                                                                                    | Expansion Device                  | EEV                        | EEV                       |
| Operating Range         Cooling         15-125 F           Heating         -4-86 F           Electrical Data         208/230-1-60         208/230-1-60           Woltage-Phase-Hz         208/230-1-60         208/230-1-60           Minimum Ciruit Ampacity(A)         26.3         38.8           Max. Overcurrent Protection(A)         45         60           Weight         Net Weight (lbs.)         150         220           Gross Weight (lbs.)         180         253           Dimensions         Unpacking L x W x H (in.)         29-1/8 x 29-1/8 x 24-15/16         29-1/8 x 29-1/8 x 33-3/16                                                                                                                                                                                                                                                                                                                                                                                                                                                                                                                                                                                                                                                                                                                                                                                                                                                                                                                                                                                                                                                                                                                                                                                                                                                                                                                                                                                                                                                                                                               | Maximum Line Length(ft.)          | 150 FT                     | 150 FT                    |
| Cooling       15-125 F         Heating       -4-86 F         Electrical Data       208/230-1-60         Voltage-Phase-Hz       208/230-1-60         Minimum Ciruit Ampacity(A)       26.3         Max. Overcurrent Protection(A)       45         Weight         Net Weight (lbs.)       150         Gross Weight (lbs.)       180         Dimensions         Unpacking L x W x H (in.)       29-1/8 x 29-1/8 x 24-15/16         29-1/8 x 29-1/8 x 33-3/16                                                                                                                                                                                                                                                                                                                                                                                                                                                                                                                                                                                                                                                                                                                                                                                                                                                                                                                                                                                                                                                                                                                                                                                                                                                                                                                                                                                                                                                                                                                                                                                                                                                                   | Maximum Elevation Difference(ft.) | 50 FT                      | 50 FT                     |
| Heating   -4~86 F                                                                                                                                                                                                                                                                                                                                                                                                                                                                                                                                                                                                                                                                                                                                                                                                                                                                                                                                                                                                                                                                                                                                                                                                                                                                                                                                                                                                                                                                                                                                                                                                                                                                                                                                                                                                                                                                                                                                                                                                                                                                                                            | Operating Range                   |                            |                           |
| Electrical Data   208/230-1-60   208/230-1-60   208/230-1-60   208/230-1-60   208/230-1-60   208/230-1-60   208/230-1-60   208/230-1-60   208/230-1-60   208/230-1-60   208/230-1-60   208/230-1-60   208/230-1-60   208/230-1-60   208/230-1-60   208/230-1-60   208/230-1-60   208/230-1-60   208/230-1-60   208/230-1-60   208/230-1-60   208/230-1-60   208/230-1-60   208/230-1-60   208/230-1-60   208/230-1-60   208/230-1-60   208/230-1-60   208/230-1-60   208/230-1-60   208/230-1-60   208/230-1-60   208/230-1-60   208/230-1-60   208/230-1-60   208/230-1-60   208/230-1-60   208/230-1-60   208/230-1-60   208/230-1-60   208/230-1-60   208/230-1-60   208/230-1-60   208/230-1-60   208/230-1-60   208/230-1-60   208/230-1-60   208/230-1-60   208/230-1-60   208/230-1-60   208/230-1-60   208/230-1-60   208/230-1-60   208/230-1-60   208/230-1-60   208/230-1-60   208/230-1-60   208/230-1-60   208/230-1-60   208/230-1-60   208/230-1-60   208/230-1-60   208/230-1-60   208/230-1-60   208/230-1-60   208/230-1-60   208/230-1-60   208/230-1-60   208/230-1-60   208/230-1-60   208/230-1-60   208/230-1-60   208/230-1-60   208/230-1-60   208/230-1-60   208/230-1-60   208/230-1-60   208/230-1-60   208/230-1-60   208/230-1-60   208/230-1-60   208/230-1-60   208/230-1-60   208/230-1-60   208/230-1-60   208/230-1-60   208/230-1-60   208/230-1-60   208/230-1-60   208/230-1-60   208/230-1-60   208/230-1-60   208/230-1-60   208/230-1-60   208/230-1-60   208/230-1-60   208/230-1-60   208/230-1-60   208/230-1-60   208/230-1-60   208/230-1-60   208/230-1-60   208/230-1-60   208/230-1-60   208/230-1-60   208/230-1-60   208/230-1-60   208/230-1-60   208/230-1-60   208/230-1-60   208/230-1-60   208/230-1-60   208/230-1-60   208/230-1-60   208/230-1-60   208/230-1-60   208/230-1-60   208/230-1-60   208/230-1-60   208/230-1-60   208/230-1-60   208/230-1-60   208/230-1-60   208/230-1-60   208/230-1-60   208/230-1-60   208/230-1-60   208/230-1-60   208/230-1-60   208/230-1-60   208/230-1-60   208/230-1-60   208/230-1-60   208/230-1-60   208/230-1-60   2 | Cooling                           | 15-1.                      | 25 F                      |
| Voltage-Phase-Hz       208/230-1-60       208/230-1-60         Minimum Ciruit Ampacity(A)       26.3       38.8         Max. Overcurrent Protection(A)       45       60         Weight       150       220         Gross Weight (lbs.)       180       253         Dimensions       29-1/8 x 29-1/8 x 24-15/16       29-1/8 x 29-1/8 x 33-3/16                                                                                                                                                                                                                                                                                                                                                                                                                                                                                                                                                                                                                                                                                                                                                                                                                                                                                                                                                                                                                                                                                                                                                                                                                                                                                                                                                                                                                                                                                                                                                                                                                                                                                                                                                                              | Heating                           | -4~8                       | 36 F                      |
| Minimum Ciruit Ampacity(A)       26.3       38.8         Max. Overcurrent Protection(A)       45       60         Weight       50       220         Net Weight (lbs.)       150       220         Gross Weight (lbs.)       180       253         Dimensions       29-1/8 x 29-1/8 x 29-1/8 x 24-15/16       29-1/8 x 29-1/8 x 33-3/16                                                                                                                                                                                                                                                                                                                                                                                                                                                                                                                                                                                                                                                                                                                                                                                                                                                                                                                                                                                                                                                                                                                                                                                                                                                                                                                                                                                                                                                                                                                                                                                                                                                                                                                                                                                       | Electrical Data                   |                            |                           |
| Max. Overcurrent Protection(A)       45       60         Weight       150       220         Gross Weight (lbs.)       180       253         Dimensions       Unpacking L x W x H (in.)       29-1/8 x 29-1/8 x 24-15/16       29-1/8 x 29-1/8 x 33-3/16                                                                                                                                                                                                                                                                                                                                                                                                                                                                                                                                                                                                                                                                                                                                                                                                                                                                                                                                                                                                                                                                                                                                                                                                                                                                                                                                                                                                                                                                                                                                                                                                                                                                                                                                                                                                                                                                      | Voltage-Phase-Hz                  | 208/230-1-60               | 208/230-1-60              |
| Weight         Net Weight (lbs.)       150       220         Gross Weight (lbs.)       180       253         Dimensions       Unpacking L x W x H (in.)       29-1/8 x 29-1/8 x 24-15/16       29-1/8 x 29-1/8 x 33-3/16                                                                                                                                                                                                                                                                                                                                                                                                                                                                                                                                                                                                                                                                                                                                                                                                                                                                                                                                                                                                                                                                                                                                                                                                                                                                                                                                                                                                                                                                                                                                                                                                                                                                                                                                                                                                                                                                                                     | Minimum Ciruit Ampacity(A)        | 26.3                       | 38.8                      |
| Net Weight (lbs.)       150       220         Gross Weight (lbs.)       180       253         Dimensions         Unpacking L x W x H (in.)       29-1/8 x 29-1/8 x 24-15/16       29-1/8 x 29-1/8 x 33-3/16                                                                                                                                                                                                                                                                                                                                                                                                                                                                                                                                                                                                                                                                                                                                                                                                                                                                                                                                                                                                                                                                                                                                                                                                                                                                                                                                                                                                                                                                                                                                                                                                                                                                                                                                                                                                                                                                                                                  | Max. Overcurrent Protection(A)    | 45                         | 60                        |
| Gross Weight (lbs.)     180     253       Dimensions     Unpacking L x W x H (in.)     29-1/8 x 29-1/8 x 24-15/16     29-1/8 x 29-1/8 x 33-3/16                                                                                                                                                                                                                                                                                                                                                                                                                                                                                                                                                                                                                                                                                                                                                                                                                                                                                                                                                                                                                                                                                                                                                                                                                                                                                                                                                                                                                                                                                                                                                                                                                                                                                                                                                                                                                                                                                                                                                                              | Weight                            |                            |                           |
| Dimensions           Unpacking L x W x H (in.)         29-1/8 x 29-1/8 x 24-15/16         29-1/8 x 29-1/8 x 33-3/16                                                                                                                                                                                                                                                                                                                                                                                                                                                                                                                                                                                                                                                                                                                                                                                                                                                                                                                                                                                                                                                                                                                                                                                                                                                                                                                                                                                                                                                                                                                                                                                                                                                                                                                                                                                                                                                                                                                                                                                                          | Net Weight (lbs.)                 | 150                        | 220                       |
| Unpacking L x W x H (in.) 29-1/8 x 29-1/8 x 24-15/16 29-1/8 x 33-3/16                                                                                                                                                                                                                                                                                                                                                                                                                                                                                                                                                                                                                                                                                                                                                                                                                                                                                                                                                                                                                                                                                                                                                                                                                                                                                                                                                                                                                                                                                                                                                                                                                                                                                                                                                                                                                                                                                                                                                                                                                                                        | Gross Weight (lbs.)               | 180                        | 253                       |
|                                                                                                                                                                                                                                                                                                                                                                                                                                                                                                                                                                                                                                                                                                                                                                                                                                                                                                                                                                                                                                                                                                                                                                                                                                                                                                                                                                                                                                                                                                                                                                                                                                                                                                                                                                                                                                                                                                                                                                                                                                                                                                                              | Dimensions                        |                            |                           |
| Packing L x W x H (in.) 30-1/5x30-1/5x30-1/5x30-1/5x30-1/5x34-1/2                                                                                                                                                                                                                                                                                                                                                                                                                                                                                                                                                                                                                                                                                                                                                                                                                                                                                                                                                                                                                                                                                                                                                                                                                                                                                                                                                                                                                                                                                                                                                                                                                                                                                                                                                                                                                                                                                                                                                                                                                                                            | Unpacking L x W x H (in.)         | 29-1/8 x 29-1/8 x 24-15/16 | 29-1/8 x 29-1/8 x 33-3/16 |
|                                                                                                                                                                                                                                                                                                                                                                                                                                                                                                                                                                                                                                                                                                                                                                                                                                                                                                                                                                                                                                                                                                                                                                                                                                                                                                                                                                                                                                                                                                                                                                                                                                                                                                                                                                                                                                                                                                                                                                                                                                                                                                                              | Packing L x W x H (in.)           | 30-1/5×30-1/5×26-1/4       | 30-1/5×30-1/5×34-1/2      |