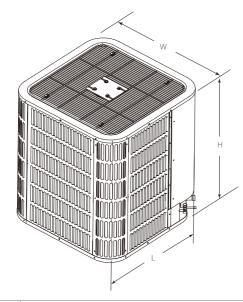

### **Unit Dimensions**

| Unit Dimensions |                            |
|-----------------|----------------------------|
| Models          | H x W x L (Inches)         |
| 36              | 24-15/16 x 29-1/8 x 29-1/8 |
| 60              | 33-3/16 x 29-1/8 x 29-1/8  |

## **Unit Dimensions**

|            | Dimensions                  |                           |                            |                            | UNITWEIGHT                                  |
|------------|-----------------------------|---------------------------|----------------------------|----------------------------|---------------------------------------------|
| MODEL SIZE | UNIT HEIGHT<br>"H" in. [mm] | UNIT WIDTH<br>"W" in.[mm] | UNIT LENGHT<br>"D" in.[mm] | DUCT LENGTH<br>"A" in.[mm] | UNIT WEIGHT<br>/SHIPPING WEIGHT<br>Lbs.[kg] |
| 24         | 46-1/2[1180]                | 19-5/8[500]               | 21-5/8[550]                | 18[456]                    | 119/135 [54]/[61]                           |
| 36         | 46-1/2[1180]                | 19-5/8[500]               | 21-5/8[550]                | 18[456]                    | 124/139 [56]/[63]                           |
| 48         | 54-1/2[1385]                | 22[560]                   | 24[610]                    | 19-1/2[496]                | 154/172 [70]/[78]                           |
| 60         | 54-1/2[1385]                | 22[560]                   | 24[610]                    | 19-1/2[496]                | 161/179 [73]/[81]                           |